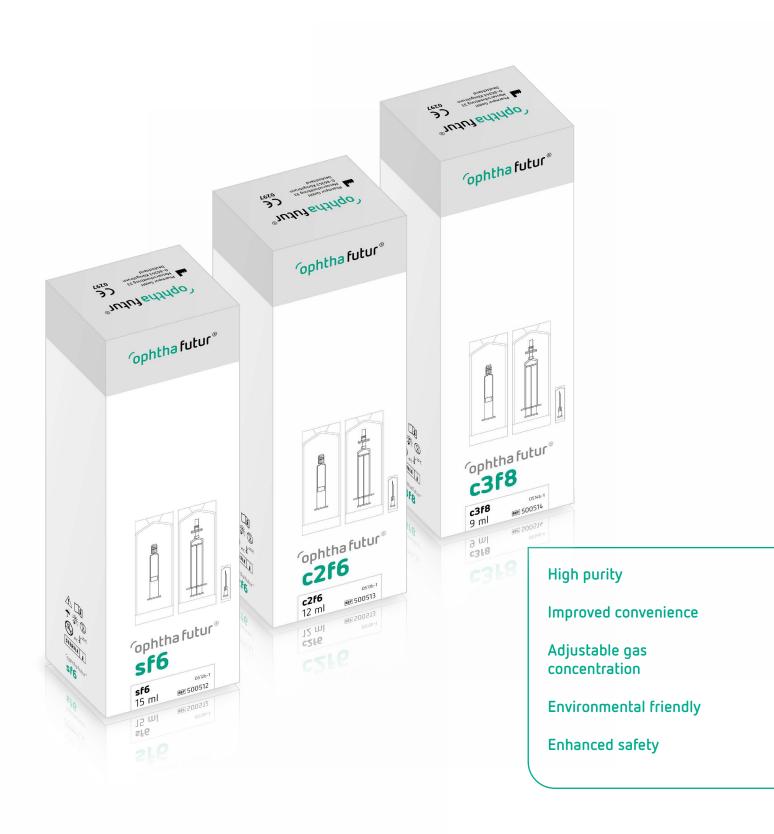

#### technical data-sheet

| Product Name Active compound                                    | <b>Cophthafutur® SF6</b> sulfur hexafluoride | <b>Cophthafutur</b> © C2F6 hexafluoroethane   | <b>ophthafutur® C3F8</b> octafluoropropane   |
|-----------------------------------------------------------------|----------------------------------------------|-----------------------------------------------|----------------------------------------------|
| Composition Sum Formula Purity Mass fraction                    | SF <sub>6</sub> > 4.5 > 99.995%              | C <sub>2</sub> F <sub>6</sub> > 5.0 > 99.999% | C <sub>3</sub> F <sub>8</sub> > 4.0 > 99.99% |
| Non expansive gas concentration                                 | 20%                                          | 16%                                           | 12%                                          |
| Potential tamponade time                                        | 6 days                                       | 15 days                                       | 30 days                                      |
| Retention time                                                  | 10-14 days                                   | 30-35 days                                    | 55-65 days                                   |
| Properties Pure Gas Volume Total Syringe Volume - Mixing Device | 15 ml<br>60 ml                               | 12 ml<br>60 ml                                | 9 ml<br>60 ml                                |
| Shelf life                                                      | 24 months                                    | 24 months                                     | 24 months                                    |
| Presentation<br>Container                                       | Glass Syringe                                | Glass Syringe                                 | Glass Syringe                                |
| Mixing Device                                                   | Plastic Syringe<br>with Filter               | Plastic Syringe<br>with Filter                | Plastic Syringe<br>with Filter               |